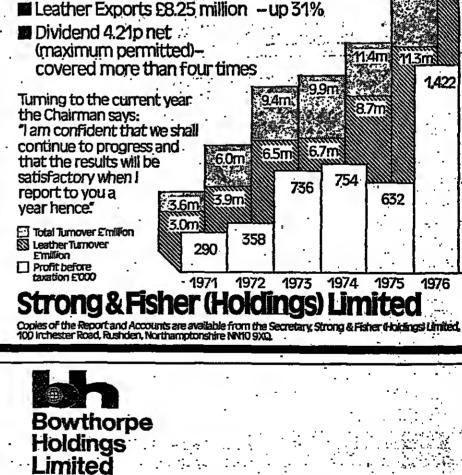

June 30, 1977, half year with a £111,000 profits against a £499,000 loss last time. Mr. A. R. G. McGibbon, chair-man, says it is gratifying to report the reversal from the normal sea-socal first half loss. Bot he points out that it is to e rousiderable socal first half loss. Bot he points out that it is to e considerable extent the result of exceptionel uon-recurring factors, and it should not he assumed that a new pattern has heen established. In-dications are that a satisfactory profit will be achieved in the second half of the year. BMA is a subsidiary of Minster Assets and the profit came after an almost E3m, hoast in turnover from F.55m, to £10.83m. In the

from £7.85m, to £10.83m, in the last full year taxable profit was £90,000 including a £45,000 profit from the sale of a lease.



I am pleased to report an increase in the group's pre-tax profits for the half year ... and expect the level of profits to be maintained for the remainder of 1977. JACK BOWTHORPE, CHAIRMAN, BOWTHORPE HOLDINGS LTD.

Achievements in the half year ending 30 June 1977:

| 1 | Pre-tax profits                                                                                                   |   | £3.01m<br>(£2.59m 1976)         |
|---|-------------------------------------------------------------------------------------------------------------------|---|---------------------------------|
| 2 | Sales                                                                                                             |   | £18.83m<br>(£15.16m 1976)       |
| 3 | Earnings per share